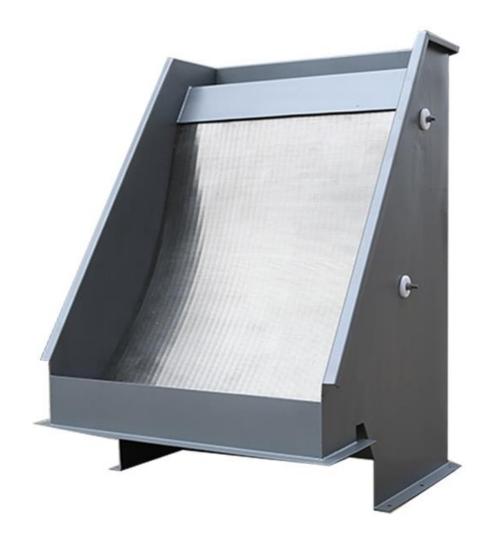

# Static Screen

Curved Screens are applied for separating Solids from process and Wastewater. The curved Screens are robustly built and required the minimum maintenance and attention. The Raw water pumped over a curved, wedge wire Screen plate where separated particles slide down, due to gravity and the screened water leaves the screen via the outlet. The Screen can be equipped with a programmable spray cleaning device in case of wastewater contains fiber like material or Fat. The screen is built with stainless steel wedge wire mesh from 0,25 mm to 1,5 mm to remove any solids above this mesh size.

### **Standard Construction:**

- SS304 Construction
- Housing in 3 mm Thk Plate
- Wedgewire Screen
- Standard Nozzle as per Class 150