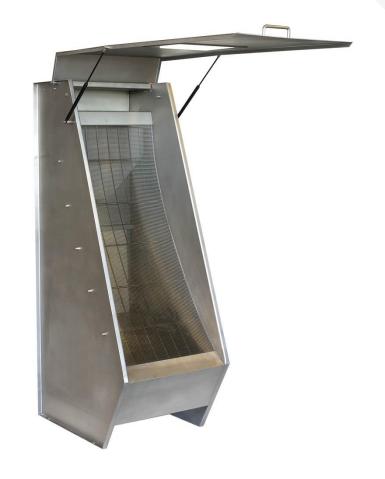

# Static Screen

Curved Screens are applied for separating Solids from process and Wastewater. The curved Screens are robustly built and required the minimum maintenance and attention. The Raw water pumped over a curved, wedge wire Screen plate where separated particles slide down, due to gravity and the screened water leaves the screen via the outlet. The Screen can be equipped with a programmable spray cleaning device in case of wastewater contains fiber like material or Fat. The screen is built with stainless steel wedge wire mesh from 0,25 mm to 1,5 mm to remove any solids above this mesh size.

### Option

- MSEP, SS316 & Other Material Availabl
- Enclosure (Cover)
- Customize outlet Connection
- Screw Conveyor
- Rear Spray Nozzle