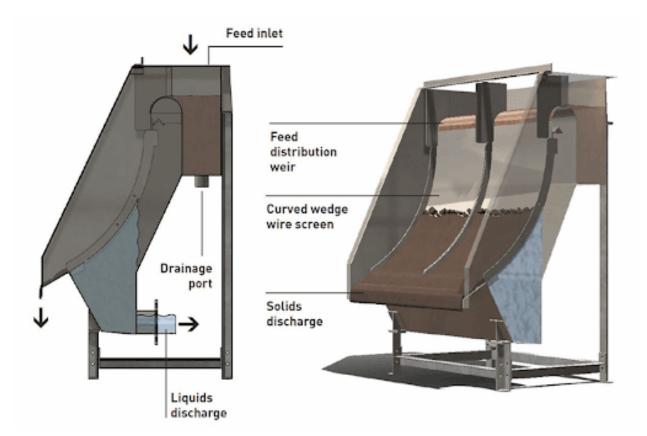

# Static Screen

Curved Screens are applied for separating Solids from process and Wastewater. The curved Screens are robustly built and required the minimum maintenance and attention. The Raw water pumped over a curved, wedge wire Screen plate where separated particles slide down, due to gravity and the screened water leaves the screen via the outlet. The Screen can be equipped with a programmable spray cleaning device in case of wastewater contains fiber like material or Fat. The screen is built with stainless steel wedge wire mesh from 0,25 mm to 1,5 mm to remove any solids above this mesh size.